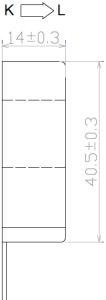

## **FEATURES**

| 0.512" window opening (ID)                       |  |
|--------------------------------------------------|--|
| Custom design Turns-Ratio available              |  |
| Rigid housing case with UL 94V-0 durable plastic |  |
| 6ft black/white PVC wire leads—26~24AWG          |  |
| Approximate weight 46g                           |  |