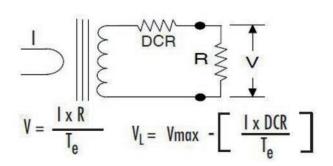

#### **ELECTRICAL SPECIFICATIONS**

| MODEL     | INPUT CURRENT | AVAILABLE OUTPUT                                                                         |
|-----------|---------------|------------------------------------------------------------------------------------------|
| PCO13-50  | 50 A          | CURRENT OUTPUTS @<br>10mA, 20mA30mA,40mA<br>,50mA,100mAcan be<br>customized by customer) |
| PCO13-60  | 60 A          |                                                                                          |
| PCO13-80  | 80 A          |                                                                                          |
| PCO13-100 | 100 A         |                                                                                          |