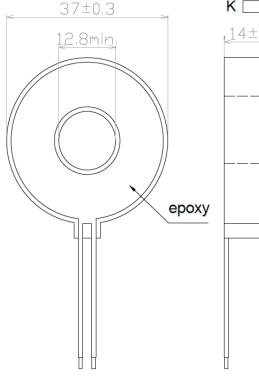

## **FEATURES**

| 0.512" window opening (ID)                       |  |
|--------------------------------------------------|--|
| Custom design Turns-Ratio available              |  |
| Rigid housing case with UL 94V-0 durable plastic |  |
| 6ft black/white PVC wire leads—26~24AWG          |  |
| Approximate weight 46g                           |  |