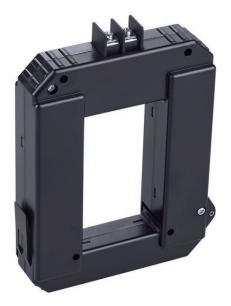

### **OVERVIEW**

The PTS90 series are split-core current transducers. The transducer can be mounted to existing panels, such as control centers or load centers, to measure or monitor wattage. These CTs can be mounted without removing existing cables for easier installation

# **Advantage**

| Easy installation                            |  |
|----------------------------------------------|--|
| Excellent linearity over the whole range     |  |
| Compact case                                 |  |
| High isolation between primary and secondary |  |
|                                              |  |