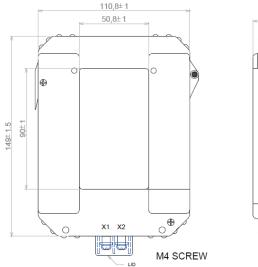

#### **APPLICATIONS**

| Phase fired controlled heaters          |  |  |
|-----------------------------------------|--|--|
| Quickly varying motor loads             |  |  |
| Chopped wave form drivers               |  |  |
| Current measurements                    |  |  |
|                                         |  |  |
| Split Core design                       |  |  |
| 4 - 20 mA DC output; 18 - 30VDC powered |  |  |
| 50*90 mm windows size                   |  |  |
| 0~600A current customized               |  |  |
| Accuracy 1%                             |  |  |
| Frequency range 20 Hz - 5 KHz           |  |  |
| Weight 700g                             |  |  |