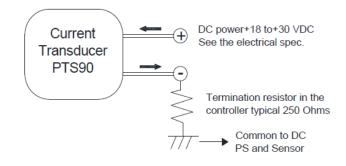

#### **APPLICATIONS**

| Phase fired controlled heaters          |  |  |
|-----------------------------------------|--|--|
| Quickly varying motor loads             |  |  |
| Chopped wave form drivers               |  |  |
| Current measurements                    |  |  |
|                                         |  |  |
| Split Core design                       |  |  |
| 4 - 20 mA DC output; 18 - 30VDC powered |  |  |
| 50*90 mm windows size                   |  |  |
| 0~600A current customized               |  |  |
| Accuracy 1%                             |  |  |
| Frequency range 20 Hz - 5 KHz           |  |  |
| Weight 700g                             |  |  |

## **Electrical Specifications**

| MODEL      | INPUT CURRENT | AVAILABLE OUTPUT                                     |
|------------|---------------|------------------------------------------------------|
| PTS90-500  | 500 A         | POWER<br>SUPPLY@18~30V<br>CURRENT OUTPUTS<br>@4~20mA |
| PTS90-600  | 600 A         |                                                      |
| PTS90-800  | 800 A         |                                                      |
| PTS90-1000 | 1000 A        |                                                      |
| PTS90-1200 | 1200 A        |                                                      |