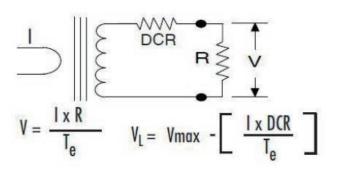

### **ELECTRICAL SPECIFICATIONS**

| MODEL     | INPUT CURRENT | AVAILABLE OUTPUT                                                                                                                        |
|-----------|---------------|-----------------------------------------------------------------------------------------------------------------------------------------|
| PCS12-30  | 30 A          | CURRENT OUTPUTS @ 5mA,<br>10mA,20-<br>mA33.3mA,40mA,200mA-<br>VOLTAGE OUTPUTS @<br>0.25V, 0.33V,1V,2V(can be<br>customized by customer) |
| PCS12-50  | 50 A          |                                                                                                                                         |
| PCS12-60  | 60A           |                                                                                                                                         |
| PCS12-80  | 80 A          |                                                                                                                                         |
| PCS12-100 | 100A          |                                                                                                                                         |