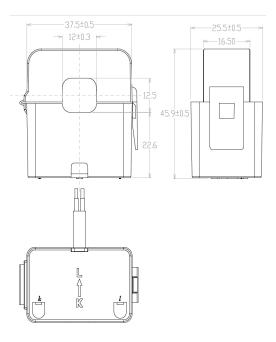

# **FEATURES**

| 0.47" window opening (ID)                        |  |
|--------------------------------------------------|--|
| Custom design Turns-Ratio available              |  |
| Rigid housing case with UL 94V-0 durable plastic |  |
| PVC wire leads—26~18AWG                          |  |
| Approximate weight 70g                           |  |