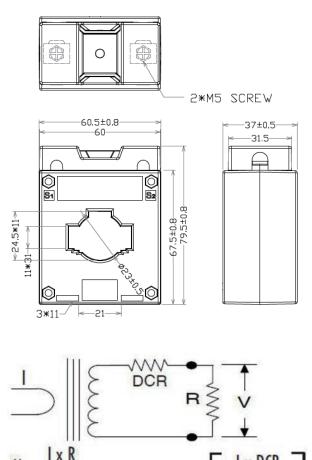

# **FEATURES**

| 11x31mm window size                              |  |
|--------------------------------------------------|--|
| Custom design Turns-Ratio available              |  |
| Rigid housing case with UL 94V-0 durable plastic |  |
| Output Terminal: M5 terminal                     |  |
| Approximate weight 250g                          |  |