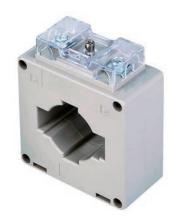

#### **OVERVIEW**

The PCH60 series current transformer is compact, smaller than other models with the current ratio of the transformer is small, clamshell-style terminal cover is well protected for the second terminal.