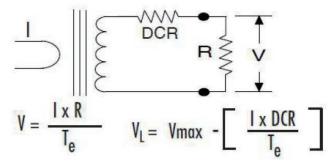

## **ELECTRICAL SPECIFICATIONS**

| MODEL      | INPUT CURRENT | AVAILABLE OUTPUT                                                                                             |
|------------|---------------|--------------------------------------------------------------------------------------------------------------|
| PCH60-300  | 300 A         | CURRENT OUTPUTS @ 50mA. 100mA, 1A, 5AVoltage OUTPUTS @ 0.333V,0.5V,1V,2VOutput can be customized by customer |
| PCH60-400  | 400 A         |                                                                                                              |
| PCH60-500  | 500 A         |                                                                                                              |
| PCH60-600  | 600 A         |                                                                                                              |
| PCH60-800  | 800A          |                                                                                                              |
| PCH60-1000 | 1000A         |                                                                                                              |
| PCH60-1200 | 1200A         |                                                                                                              |
|            |               |                                                                                                              |