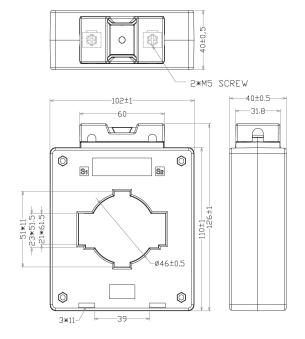

## **FEATURES**

| 21x61.5 window size                              |  |  |
|--------------------------------------------------|--|--|
| Custom design Turns-Ratio available              |  |  |
| Rigid housing case with UL 94V-0 durable plastic |  |  |
| Output Terminal: M5 terminal                     |  |  |
| Approximate weight 500g                          |  |  |