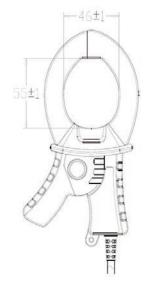

# **OVERVIEW**

The PCS55-C series are clamp-on current transformers. The CT can be mounted to existing panels, such as control centers or load centers, to measure or monitor wattage. These CTs can be mounted without removing existing cables for easier installation.

# **FEATURES**

| 1.77*2.16" window opening (ID)                   |
|--------------------------------------------------|
| Custom design Turns-Ratio available              |
| Rigid housing case with UL 94V-0 durable plastic |
| M4 terminal output                               |
| Approximate weight 300g                          |
|                                                  |