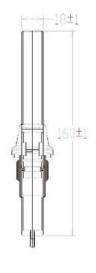

# **OVERVIEW**

The PCS55-C series are clamp-on current transformers. The CT can be mounted to existing panels, such as control centers or load centers, to measure or monitor wattage. These CTs can be mounted without removing existing cables for easier installation.

# **FEATURES**

| 1.77*2.16" window opening (ID)                   |
|--------------------------------------------------|
| Custom design Turns-Ratio available              |
| Rigid housing case with UL 94V-0 durable plastic |
| M4 terminal output                               |
| Approximate weight 300g                          |
|                                                  |