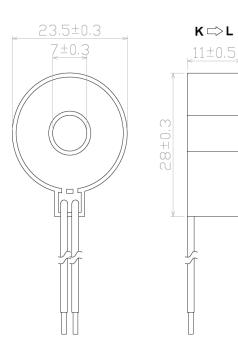

## **FEATURES**

| 0.276" window opening (ID)                       |  |
|--------------------------------------------------|--|
| Custom design Turns-Ratio available              |  |
| Rigid housing case with UL 94V-0 durable plastic |  |
| PVC wire leads—26~24AWG                          |  |
| Approximate weight 15g                           |  |

### **SPECIFICATIONS**

| Standard Input Current 0.1-60A   |  |
|----------------------------------|--|
| Frequency 50Hz — 400Hz           |  |
| Standard accuracy 0.2, 0.5,1     |  |
| Insulation Voltage 4000 Vac/1min |  |
| Operating Temp40°C to +65°C      |  |
| Storage Temp45°C to +85 °C       |  |