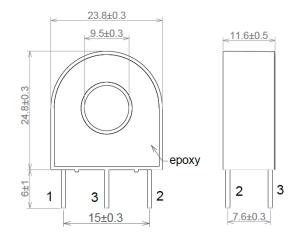

# **FEATURES**

| 0.35" window opening (ID)                        |  |
|--------------------------------------------------|--|
| Custom design Turns-Ratio available              |  |
| Rigid housing case with UL 94V-0 durable plastic |  |
| PCB Mount                                        |  |
| Approximate weight 16.5g                         |  |