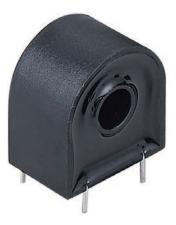

#### **OVERVIEW**

The PCU09 series are mini-precision current transformers. The CT is small size, PCB mounting and low cost.

# **FEATURES**

| 0.35" window opening (ID)                        |  |
|--------------------------------------------------|--|
| Custom design Turns-Ratio available              |  |
| Rigid housing case with UL 94V-0 durable plastic |  |
| PCB Mount                                        |  |
| Approximate weight 16.5g                         |  |