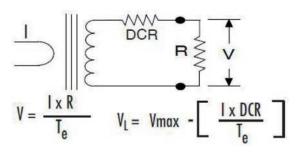

# **SPECIFICATIONS**

| Standard Input Current 0.01-70A  |  |
|----------------------------------|--|
| Frequency 50Hz — 400Hz           |  |
| Standard accuracy 0.1,0.2,0.5    |  |
| Insulation Voltage 4000 Vac/1min |  |
| Operating Temp40°C to +65°C      |  |
| Storage Temp45°C to +90 °C       |  |