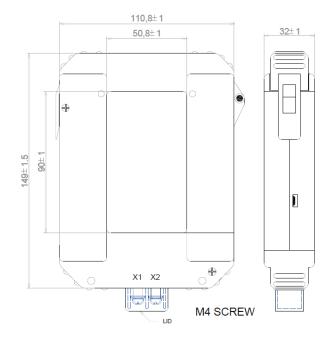

## **FEATURES**

| 2.00*3.54" window opening (ID)                   |  |  |
|--------------------------------------------------|--|--|
| Custom design Turns-Ratio available              |  |  |
| Rigid housing case with UL 94V-0 durable plastic |  |  |
| M4 terminal output                               |  |  |
| Approximate weight 700g                          |  |  |