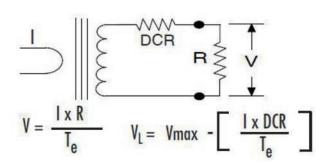

# **ELECTRICAL SPECIFICATIONS**

| MODEL    | INPUT CURRENT | AVAILABLE OUTPUT                        |
|----------|---------------|-----------------------------------------|
| PC009-10 | 10A           |                                         |
| PC009-20 | 20A           | CURRENT OUTPUTS @ 5mA,                  |
| PC009-30 | 30 A          | 10mA15mA,20mA,<br>30mA,40mA,70mA(can be |
| PCO09-50 | 50 A          | customized by customer)                 |
| PCO09-60 | 60 A          |                                         |
| PCO09-70 | 70 A          |                                         |

# **SPECIFICATIONS**

| Standard Input Current 0.1-70A   |  |
|----------------------------------|--|
| Frequency 50Hz — 400Hz           |  |
| Standard accuracy 0.2, 0.5,1,3   |  |
| Insulation Voltage 4000 Vac/1min |  |
| Operating Temp40°C to +65°C      |  |
| Storage Temp45°C to +85 °C       |  |