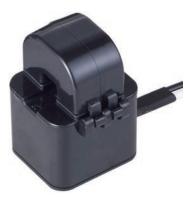

#### **OVERVIEW**

The PCSL06 Series are split-core current transformers. The CT can be mounted to existing panels, such as control centers or load centers, to measure or monitor wattage. These CTs can be mounted without removing existing cables for easier installation.