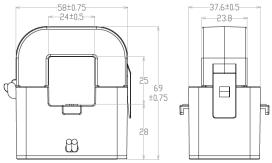

# **FEATURES**

| 0.248" window opening (ID)                       |  |
|--------------------------------------------------|--|
| Custom design Turns-Ratio available              |  |
| Rigid housing case with UL 94V-0 durable plastic |  |
| PVC wire leads—18AWG                             |  |
| Approximate weight 100g                          |  |