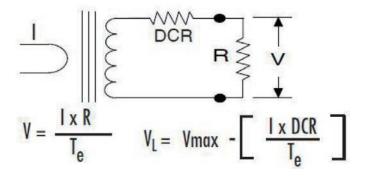

sors          |  |
| Control systems                  |  |
| Go GREEN initiatives             |  |

# **FEATURES**

| 0.248" window opening (ID)                       |  |
|--------------------------------------------------|--|
| Custom design Turns-Ratio available              |  |
| Rigid housing case with UL 94V-0 durable plastic |  |
| PVC wire leads—18AWG                             |  |
| Approximate weight 100g                          |  |

# **SPECIFICATIONS**

| Standard Input Current 0.1-60A   |  |
|----------------------------------|--|
| Frequency 50Hz — 400Hz           |  |
| Standard accuracy 0.5,1,3        |  |
| Standard accuracy 0.5,1,3        |  |
| Insulation Voltage 4000 Vac/1min |  |
| Operating Temp40°C to +70°C      |  |
| Storage Temp45°C to +85 °C       |  |