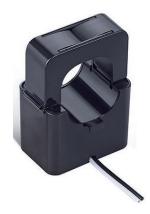

#### **OVERVIEW**

The PCS36 series are split-core current transformers. The CT can be mounted to existing panels, such as control centers or load centers, to measure or monitor wattage. These CTs can be mounted without removing existing cables for easier installation.

## **FEATURES**

| 1.4" window opening (ID)                         |  |  |
|--------------------------------------------------|--|--|
| Custom design Turns-Ratio available              |  |  |
| Rigid housing case with UL 94V-0 durable plastic |  |  |
| PVC wire leads—22~16AWG                          |  |  |
| Approximate weight 350g                          |  |  |