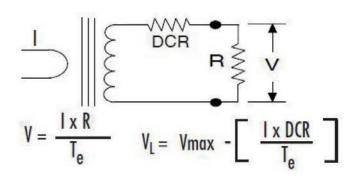

# **PCS36 SPLIT CORE CURRENT TRANSFORMER**

#### **OVERVIEW**

The PCS36 series are split-core current transformers. The CT can be mounted to existing panels, such as control centers or load centers, to measure or monitor wattage. These CTs can be mounted without removing existing cables for easier installation.