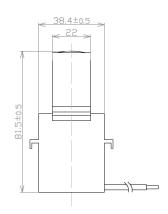

## **FEATURES**

| 1.4" window opening (ID)                         |  |  |
|--------------------------------------------------|--|--|
| Custom design Turns-Ratio available              |  |  |
| Rigid housing case with UL 94V-0 durable plastic |  |  |
| PVC wire leads—22~16AWG                          |  |  |
| Approximate weight 350g                          |  |  |

## **SPECIFICATIONS**

| Standard Input Current 5-600A    |  |  |
|----------------------------------|--|--|
| Frequency 50Hz — 400Hz           |  |  |
| Standard accuracy 0.5,1,3        |  |  |
| Insulation Voltage 4000 Vac/1min |  |  |
| Operating Temp40°C to +60°C      |  |  |
| Storage Temp45°C to +85 °C       |  |  |