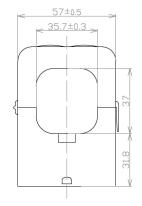

## **FEATURES**

| 1.4" window opening (ID)                         |  |  |
|--------------------------------------------------|--|--|
| Custom design Turns-Ratio available              |  |  |
| Rigid housing case with UL 94V-0 durable plastic |  |  |
| PVC wire leads—22~16AWG                          |  |  |
| Approximate weight 350g                          |  |  |

## **SPECIFICATIONS**

| Standard Input Current 5-600A    |  |  |
|----------------------------------|--|--|
| Frequency 50Hz — 400Hz           |  |  |
| Standard accuracy 0.5,1,3        |  |  |
| Insulation Voltage 4000 Vac/1min |  |  |
| Operating Temp40°C to +60°C      |  |  |
| Storage Temp45°C to +85 °C       |  |  |