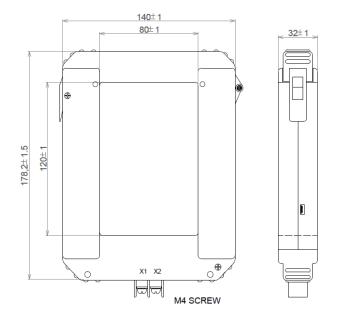

## **FEATURES**

| 3.15*4.72" window opening (ID)                   |  |  |
|--------------------------------------------------|--|--|
| Custom design Turns-Ratio available              |  |  |
| Rigid housing case with UL 94V-0 durable plastic |  |  |
| M4 terminal output                               |  |  |
| Approximate weight 950g                          |  |  |