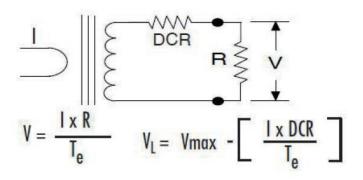

### **ELECTRICAL SPECIFICATIONS**

| MODEL    | INPUT CURRENT | AVAILABLE OUTPUT                                                                                                          |
|----------|---------------|---------------------------------------------------------------------------------------------------------------------------|
| PCS10-15 | 15 A          | CURRENT OUTPUTS @ 20mA, 33.3mA40mA 50mA100mA1AVOLTAGE OUTPUTS @ 0.25V, 0.333V, 0.5V1V, 2V (can be customized by customer) |
| PCS10-30 | 30 A          |                                                                                                                           |
| PCS10-50 | 50 A          |                                                                                                                           |
| PCS10-60 | 60 A          |                                                                                                                           |
| PCS10-75 | 75 A          |                                                                                                                           |