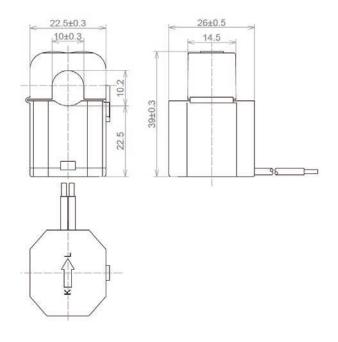

# **FEATURES**

| 0.39" window opening (ID)                        |  |  |
|--------------------------------------------------|--|--|
| Custom design Turns-Ratio available              |  |  |
| Rigid housing case with UL 94V-0 durable plastic |  |  |
| PVC wire leads—24~18AWG                          |  |  |
| Approximate weight 60g                           |  |  |

## **SPECIFICATIONS**

| Standard Input Current 0.1-75A   |  |  |
|----------------------------------|--|--|
| Frequency 50Hz — 400Hz           |  |  |
| Standard accuracy 0.5,1,3        |  |  |
| Insulation Voltage 2500 Vac/1min |  |  |
| Operating Temp40°C to +65°C      |  |  |
| Storage Temp45°C to +85 °C       |  |  |