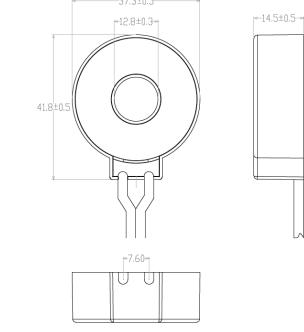

# **FEATURES**

| 0.512" window opening (ID)                       |  |
|--------------------------------------------------|--|
| Custom design Turns-Ratio available              |  |
| Rigid housing case with UL 94V-0 durable plastic |  |
| PVC wire leads—16~18AWG                          |  |
| UL Listing - UL 2808 / XOBA                      |  |