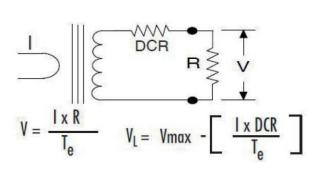

# **SPECIFICATIONS**

| Standard Input Current : 0.01-100A |  |
|------------------------------------|--|
| Frequency 50Hz — 400Hz             |  |
| Standard accuracy 0.1,0.2,0.5      |  |
| Insulation Voltage 3510 Vac/1min   |  |
| Operating Temp40°C to +70°C        |  |
| Storage Temp45°C to +85 °C         |  |