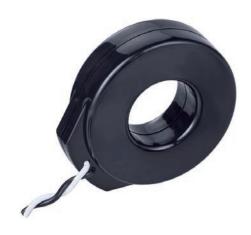

#### **OVERVIEW**

The PCO40 Series are solid core energy monitoring current transformers. The CT is small size and low cost.

## **FEATURES**

| 1.57" window opening (ID)                        |  |  |
|--------------------------------------------------|--|--|
| Custom design Turns-Ratio available              |  |  |
| Rigid housing case with UL 94V-0 durable plastic |  |  |
| PVC wire leads—16~16AWG                          |  |  |
| Approximate weight 500g                          |  |  |