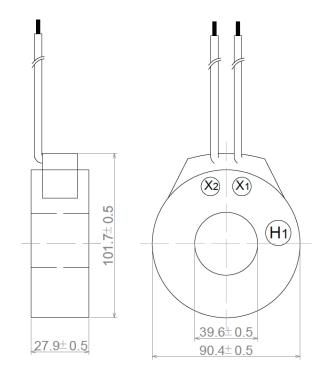

## **FEATURES**

| 1.57" window opening (ID)                        |  |  |
|--------------------------------------------------|--|--|
| Custom design Turns-Ratio available              |  |  |
| Rigid housing case with UL 94V-0 durable plastic |  |  |
| PVC wire leads—16~16AWG                          |  |  |
| Approximate weight 500g                          |  |  |

### **SPECIFICATIONS**

| Standard Input Current 0.1-800A   |  |  |
|-----------------------------------|--|--|
| Frequency 50Hz — 400Hz            |  |  |
| Standard accuracy0.1,0.2, 0.5,1,3 |  |  |
| Insulation Voltage 4000 Vac/1min  |  |  |
| Operating Temp40°C to +70°C       |  |  |
| Storage Temp45°C to +90 °C        |  |  |