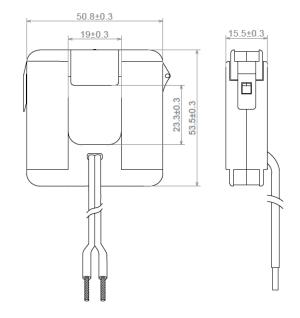

# **FEATURES**

| 0.748*0.917" window opening (ID)                 |  |  |
|--------------------------------------------------|--|--|
| Custom design Turns-Ratio available              |  |  |
| Rigid housing case with UL 94V-0 durable plastic |  |  |
| PVC wire leads—24~18AWG                          |  |  |
| Approximate weight 110g                          |  |  |