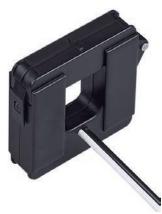

#### **OVERVIEW**

The PCS19-S series are split-core current transformers. The CT can be mounted to existing panels, such as control centers or load centers, to measure or monitor wattage. These CTs can be mounted without removing existing cables for easier installation.