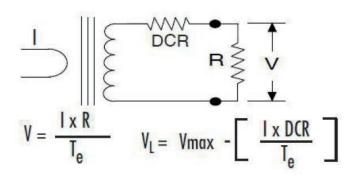

### **ELECTRICAL SPECIFICATIONS**

| MODEL      | INPUT CURRENT | AVAILABLE OUTPUT                                                                                                         |
|------------|---------------|--------------------------------------------------------------------------------------------------------------------------|
| PCs19-50S  | 50 A          | CURRENT OUTPUTS @ 20mA, 33.3mA40mA, 50mA,100mAVOLTAGE OUTPUTS @ 0.25V,0.333V,0.5V1V, 2V (can be customized by custormer) |
| PCS19-100S | 100 A         |                                                                                                                          |
| PCS19-150S | 150 A         |                                                                                                                          |
| PCS19-200S | 200 A         |                                                                                                                          |
| PCS19-250S | 250 A         |                                                                                                                          |
| PCS19-300S | 300 A         |                                                                                                                          |
|            |               |                                                                                                                          |