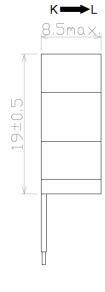

## **FEATURES**

| 0.236" window opening (ID)                       |  |
|--------------------------------------------------|--|
| Custom design Turns-Ratio available              |  |
| Rigid housing case with UL 94V-0 durable plastic |  |
| Approximate weight 10g                           |  |