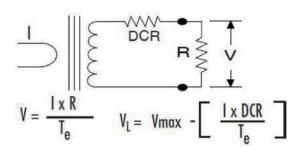

#### **ELECTRICAL SPECIFICATIONS**

| MODEL    | INPUT CURRENT | AVAILABLE OUTPUT                                                                                                     |
|----------|---------------|----------------------------------------------------------------------------------------------------------------------|
| PCO06-05 | 100 A         | CURRENT OUTPUTS @ 20mA, 40mA50mA,100mA1A, 5AVOLTAGE OUTPUTS @ 0.25V,0.33V,0.5V1V, 2V (can be customized by customer) |
| PCO06-10 | 200 A         |                                                                                                                      |
| PCO06-15 | 300 A         |                                                                                                                      |
| PCO06-20 | 400 A         |                                                                                                                      |