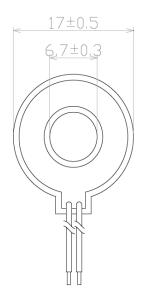

## **FEATURES**

| 0.236" window opening (ID)                       |  |
|--------------------------------------------------|--|
| Custom design Turns-Ratio available              |  |
| Rigid housing case with UL 94V-0 durable plastic |  |
| Approximate weight 10g                           |  |