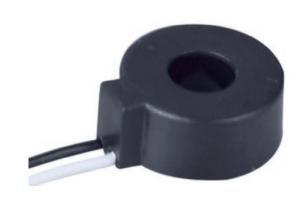

#### **OVERVIEW**

The PC006 series are mini-precision current transformers. The CT is small size and low cost.

## **FEATURES**

| 0.236" window opening (ID)                       |  |
|--------------------------------------------------|--|
| Custom design Turns-Ratio available              |  |
| Rigid housing case with UL 94V-0 durable plastic |  |
| Approximate weight 10g                           |  |