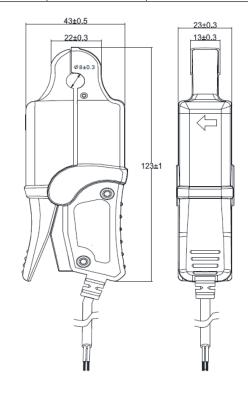

## **FEATURES**

| 0.315" window opening (ID)              |  |  |
|-----------------------------------------|--|--|
| Custom design Turns-Ratio available     |  |  |
| 6ft black/white PVC wire leads—26~20AWG |  |  |
| PVC wire leads—24~18AWG                 |  |  |
| Approximate weight 250g                 |  |  |