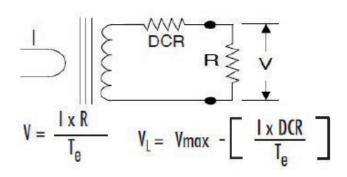

## **SPECIFICATIONS**

| Standard Input Current 0.01-10A  |  |  |
|----------------------------------|--|--|
| Frequency 50Hz — 400Hz           |  |  |
| Standard accuracy 0.2,0.5        |  |  |
| Insulation Voltage 2500 Vac/1min |  |  |
| Operating Temp40°C to +70°C      |  |  |
| Storage Temp45°C to +85 °C       |  |  |

## **ELECTRICAL SPECIFICATIONS**

| MODEL     | INPUT CURRENT | AVAILABLE OUTPUT                                                                                                                  |
|-----------|---------------|-----------------------------------------------------------------------------------------------------------------------------------|
| PCS0801-C | 1 A           | CURRENT OUTPUTS @ 2mA,<br>2.5mA, 4mA, 5mA, 10mA,<br>VOLTAGE OUTPUTS @<br>0.25V, 0.33V, 0.5V<br>(can be customized by<br>customer) |
| PCS0802-C | 2 A           |                                                                                                                                   |
| PCS0803-C | 3 A           |                                                                                                                                   |
| PCS0805-C | 5 A           |                                                                                                                                   |
| PCS0810-C | 10 A          |                                                                                                                                   |