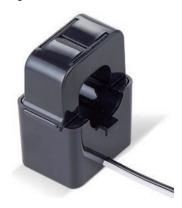

#### **OVERVIEW**

The PCS24 series are split-core current transformers. The CT can be mounted to existing panels, such as control centers or load centers, to measure or monitor wattage. These CTs can be mounted without removing existing cables for easier installation  $^{\circ}$ 