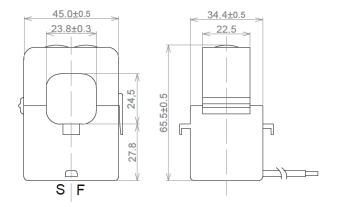

## **FEATURES**

| 0.94" window opening (ID)                        |  |  |
|--------------------------------------------------|--|--|
| Custom design Turns-Ratio available              |  |  |
| Rigid housing case with UL 94V-0 durable plastic |  |  |
| PVC wire leads—22~16AWG                          |  |  |
| Approximate weight 180g                          |  |  |