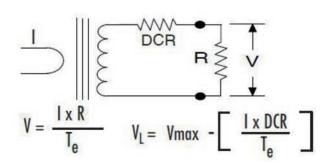

#### **ELECTRICAL SPECIFICATIONS**

| MODEL     | INPUT CURRENT | AVAILABLE OUTPUT                                                                                                          |
|-----------|---------------|---------------------------------------------------------------------------------------------------------------------------|
| PCS24-100 | 100 A         | CURRENT OUTPUTS @ 20mA 33.3mA40mA 50mA100mA1A 5AVOLTAGE OUTPUTS @ 0.25V,0.333V, 0.5V,1V. 2V can be customized bycustomer) |
| PCS24-150 | 150 A         |                                                                                                                           |
| PCS24-200 | 200 A         |                                                                                                                           |
| PCS24-250 | 250 A         |                                                                                                                           |
| PCS24-300 | 300 A         |                                                                                                                           |