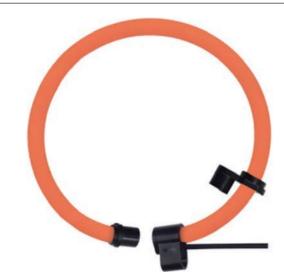

## **OVERVIEW**

The FCT-e series flexible Roche coil current transformer (FCT) can monitor AC currents up to 100kAmps. They can be opened and flexible, making it easy to install around busbars and multiple wires.