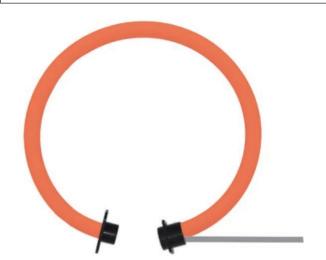

## **OVERVIEW**

The FCT-c series flexible Roche coil current transformer (FCT) can monitor AC currents up to 100kAmps. They can be opened and flexible, making it easy to install around busbars and multiple wires.