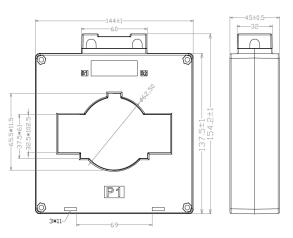

### **FEATURES**

| 32.5x102.5 window size                           |
|--------------------------------------------------|
| Custom design Turns-Ratio available              |
| Rigid housing case with UL 94V-0 durable plastic |
| Output Terminal: M5 terminal                     |
| Approximate weight 600g                          |