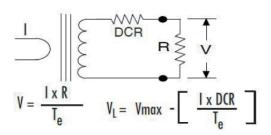

CURRENT OUTPUTS @ 50mA. 100mA, 1A, 5AVoltage OUTPUTS @0.333V,0.5V,1V, 2VOutput can be customized by customer

AVAILABLE OUTPUT