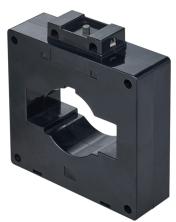

#### **OVERVIEW**

The PCH100 series current transformer is compact, smaller than other models with the current ratio of the transformer is small, clamshell-style terminal cover is well protected for the second terminal.

### **FEATURES**

| 32.5x102.5 window size                           |
|--------------------------------------------------|
| Custom design Turns-Ratio available              |
| Rigid housing case with UL 94V-0 durable plastic |
| Output Terminal: M5 terminal                     |
| Approximate weight 600g                          |